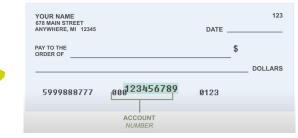

### Step 3

Enter Business Account information:

- Business Tax ID
- Primary Business User SSN
- Account Number (this can be found on your member card or on your checks).
  It's the number that follows the leading zeroes.