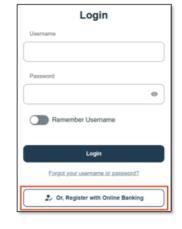

# Step 1

Visit useagle.org or open the Eagle Mobile app and select "Register with Online Banking"