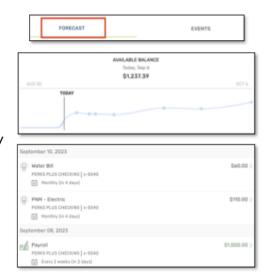

#### Step 2

Forecast Tab Visual account projection tool shows upward or downward trajectory over time.

Note: not a guarantee from US Eagle that money will be exactly as shown in projection tool.