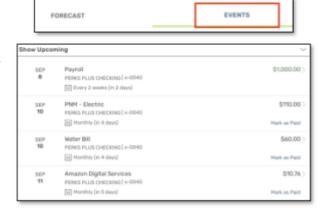

### Step 3

**Events Tab** 

Shows projection of all upcoming transactions.

If you have any questions, please feel free to call us at 505-342-8888 or 888-342-8766, or schedule an appointment with us by visiting <u>useagle.org/appointments</u>.